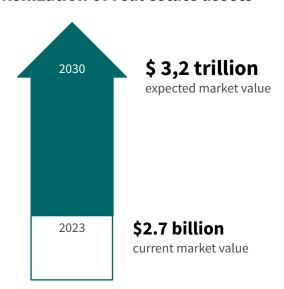

#### A growing market

Actual tokenized real-estates represent 0.00006% of the total market value; many experts predict total assimilation within 10 years 2

#### \$16 Trillion

global value of tokenized illiquid assets by 2030

Source: World Economic Forum - Global Agenda Council, BCG Analysis, 2022