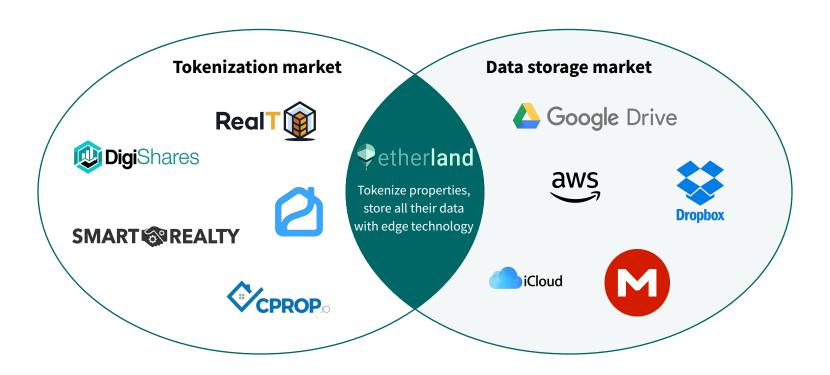

## Competition

Etherland is at the crossroads of two markets: tokenization and data storage.