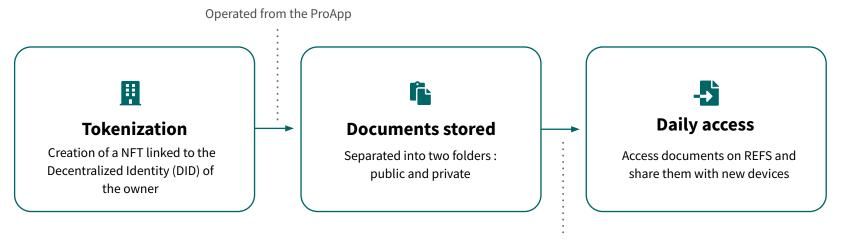

### **The Products**

How it works

Give folder/file access rights to a REFS device outside of the ProApp